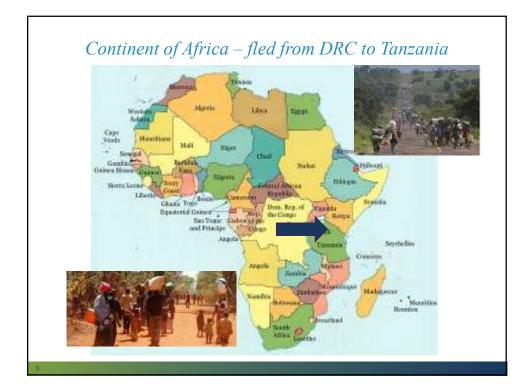

## 3/31/2017







- Congolese refugee family with five children show up at the front desk of the health department asking for "refugee screening" and vaccinations.
- Family arrived to North Carolina one week ago from refugee camp in Tanzania.
- No one in the family speaks English; however a male relative brought this family to the health department.
- Ages of the children range from 18 months to 15 years.
- Yesterday family went to DSS to apply for Medicaid/Refugee Medical Assistance.
- Relative is helping the husband/father find a job and enroll the children in school.
- Family was sponsored by Lutheran Services Carolinas in Raleigh.





















| PROTECTED IMAGE