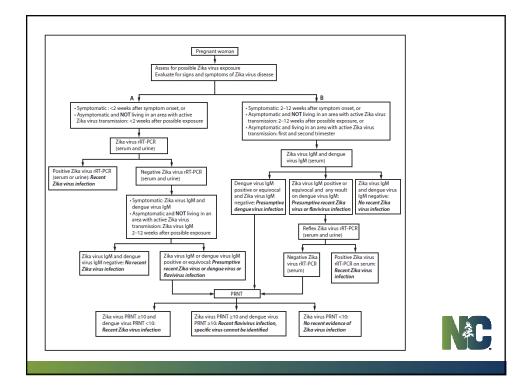

| Arm A: IgM results                                                                                        |                                                                                                                                           |
|-----------------------------------------------------------------------------------------------------------|-------------------------------------------------------------------------------------------------------------------------------------------|
| Results: Zika virus IgM and dengue<br>virus IgM negative<br>No evidence of recent Zika virus<br>infection | Results: Zika virus IgM or dengue virus IgM<br>positive or equivocal<br>Additional testing<br>Plaque reduction neutralization test (PRNT) |
| 40                                                                                                        | NEC                                                                                                                                       |