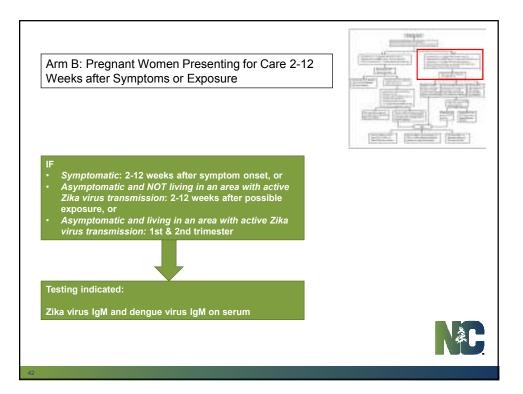

|
|-----------------------------------------------------------------------------------------------------------|-------------------------------------------------------------------------------------------------------------------------------------------|
| Results: Zika virus IgM and dengue<br>virus IgM negative<br>No evidence of recent Zika virus<br>infection | Results: Zika virus IgM or dengue virus IgM<br>positive or equivocal<br>Additional testing<br>Plaque reduction neutralization test (PRNT) |
| 40                                                                                                        | NEC                                                                                                                                       |











|                                                                                                                                                                                                                    | BINCT AREA IN THE