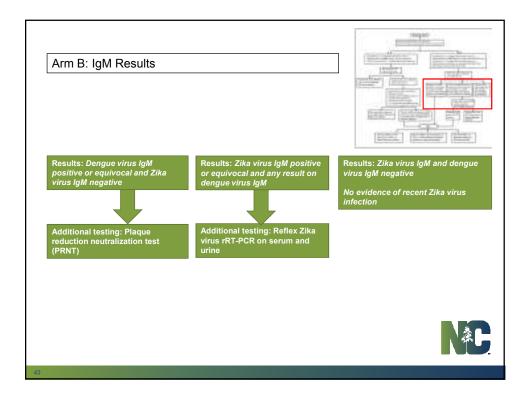

|
|-----------------------------------------------------------------------------------------------------------|-------------------------------------------------------------------------------------------------------------------------------------------|
| Results: Zika virus IgM and dengue<br>virus IgM negative<br>No evidence of recent Zika virus<br>infection | Results: Zika virus IgM or dengue virus IgM<br>positive or equivocal<br>Additional testing<br>Plaque reduction neutralization test (PRNT) |
| 40                                                                                                        | NEC                                                                                                                                       |











|                                                                                                                                                                                                                    | BINCT AREA IN THE