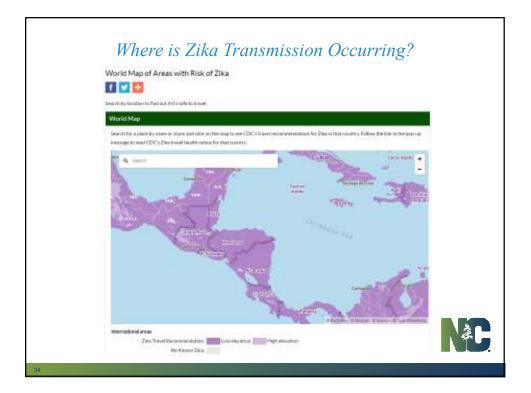

|





















| Arm A: IgM results                                                                                        |                                                                                                                                           |
|-----------------------------------------------------------------------------------------------------------|-------------------------------------------------------------------------------------------------------------------------------------------|
| Results: Zika virus IgM and dengue<br>virus IgM negative<br>No evidence of recent Zika virus<br>infection | Results: Zika virus IgM or dengue virus IgM<br>positive or equivocal<br>Additional testing<br>Plaque reduction neutralization test (PRNT) |
| 40