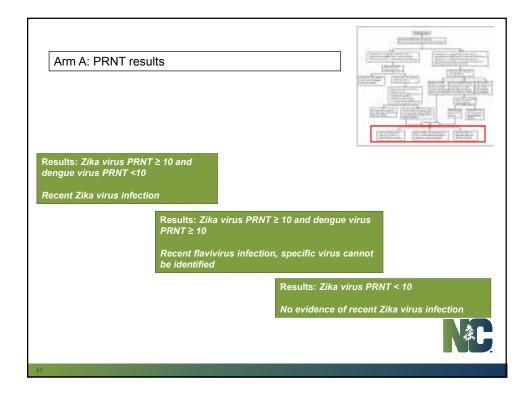

|
|-----------------------------------------------------------------------------------------------------------|-------------------------------------------------------------------------------------------------------------------------------------------|
| Results: Zika virus IgM and dengue<br>virus IgM negative<br>No evidence of recent Zika virus<br>infection | Results: Zika virus IgM or dengue virus IgM<br>positive or equivocal<br>Additional testing<br>Plaque reduction neutralization test (PRNT) |
| 40                                                                                                        | NEC                                                                                                                                       |











|                                                                                                                                                                                                                    | BINCT AREA IN THE