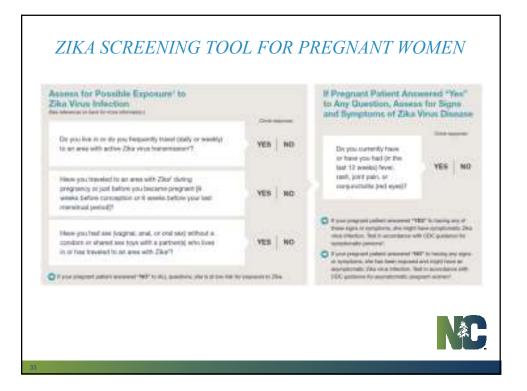

|





















| Arm A: IgM results                                                                                        |                                                                                                                                           |
|-----------------------------------------------------------------------------------------------------------|-------------------------------------------------------------------------------------------------------------------------------------------|
| Results: Zika virus IgM and dengue<br>virus IgM negative<br>No evidence of recent Zika virus<br>infection | Results: Zika virus IgM or dengue virus IgM<br>positive or equivocal<br>Additional testing<br>Plaque reduction neutralization test (PRNT) |
| 40