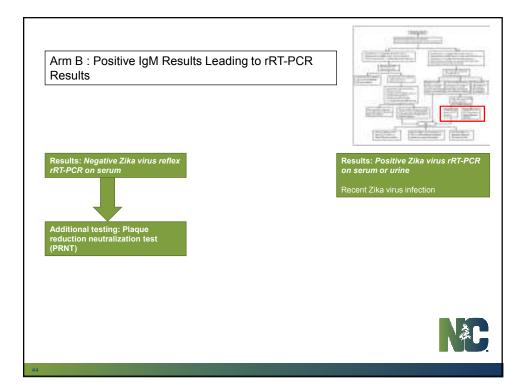

|
|-----------------------------------------------------------------------------------------------------------|-------------------------------------------------------------------------------------------------------------------------------------------|
| Results: Zika virus IgM and dengue<br>virus IgM negative<br>No evidence of recent Zika virus<br>infection | Results: Zika virus IgM or dengue virus IgM<br>positive or equivocal<br>Additional testing<br>Plaque reduction neutralization test (PRNT) |
| 40                                                                                                        | NEC                                                                                                                                       |











|                                                                                                                                                                                                                    | BINCT AREA IN THE