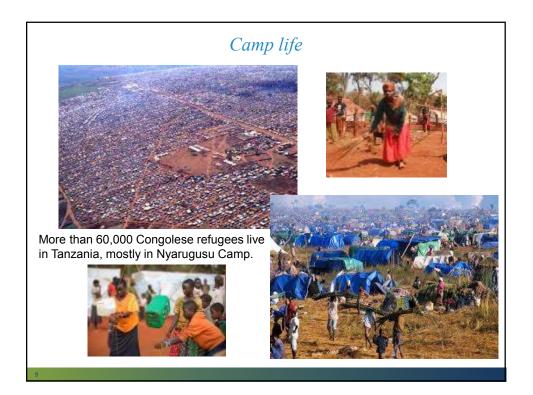

## 3/31/2017







- Congolese refugee family with five children show up at the front desk of the health department asking for "refugee screening" and vaccinations.
- Family arrived to North Carolina one week ago from refugee camp in Tanzania.
- No one in the family speaks English; however a male relative brought this family to the health department.
- Ages of the children range from 18 months to 15 years.
- Yesterday family went to DSS to apply for Medicaid/Refugee Medical Assistance.
- Relative is helping the husband/father find a job and enroll the children in school.
- Family was sponsored by Lutheran Services Carolinas in Raleigh.





















| PROTECTED IMAGE