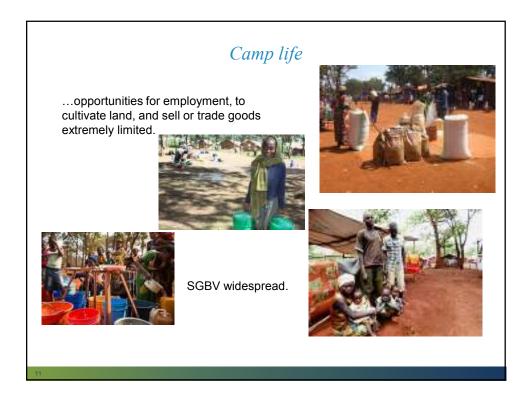

## 3/31/2017

- Congolese refugee family with five children show up at the front desk of the health department asking for "refugee screening" and vaccinations.
- Family arrived to North Carolina one week ago from refugee camp in Tanzania.
- No one in the family speaks English; however a male relative brought this family to the health department.
- Ages of the children range from 18 months to 15 years.
- Yesterday family went to DSS to apply for Medicaid/Refugee Medical Assistance.
- Relative is helping the husband/father find a job and enroll the children in school.
- Family was sponsored by Lutheran Services Carolinas in Raleigh.